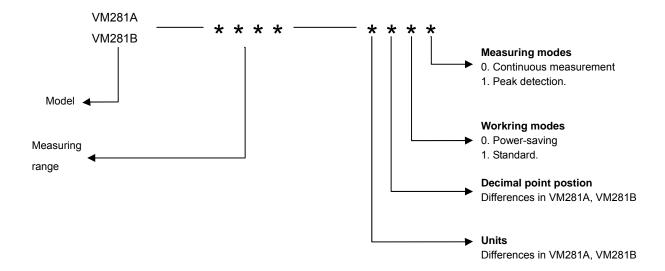

### **■** Order

| Model  |                 |                              |                                      |                 |                        |
|--------|-----------------|------------------------------|--------------------------------------|-----------------|------------------------|
|        | Measuring range | Units                        | Decimal point position               | working modes   | Measuring modes        |
| VM281A | ****            | MPa, psi, bar,<br>kgf/cm²    | hundred's place     thousand's place | 0. power-saving | continuous measurement |
| VM281B |                 | mH <sub>2</sub> O, mbar, kpa | 1.Ten's place<br>2.hundred's place   | 1.standard      | 1.peak detection       |