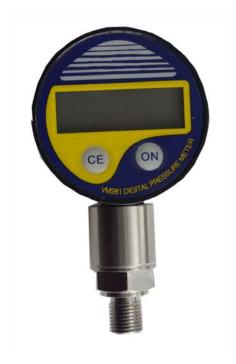

### Overview

The VM281 Digital Pressure Gauge, using a special ASIC circuit and sensor design, no mechanical moving components, battery-powered, reading directly from the LCD display, thus it has a long life, easy to use, inexpensive, widely used on-site pressure indicator, such as pipeline networks, machinery and equipment and so on. In most cases, you can replace the pointer pressure gauge, this is upgrading new products. Two options, M281A (mainly used in high-pressure measurement display) and VM281B (mainly used in low and negative pressure measurements display)

#### Features

- Wide measuring range, a wide range of applications
- Quantity of Pressure display units and can be switched each other
- LCD display reading
- Two working modes: power-saving mode and standard mode
- Two measuring modes: continuous measurement and peak detection
- The decimal point can be moved, to facilitate the needs of different scale
- Battery power supply, low power consumption
- Low battery indication

## ■ Specifications

| Measuring Range       | -100Kpa ~ 0 ~ 300Mpa                                    |  |  |
|-----------------------|---------------------------------------------------------|--|--|
| Accuracy              | 0.5%FS                                                  |  |  |
| Displayer             | 5 digit LCD screen (48x16mm)                            |  |  |
| Units                 | Mpa, Kpa, bar, psi, kg/cm²                              |  |  |
| Limited pressure      | 200%FS                                                  |  |  |
| Damaged pressure      | 300%FS                                                  |  |  |
| Drift                 | Temperature drift: ±0.025%FS/℃ Time drift: <0.5%FS/year |  |  |
| Operation temperature | -20°C~50°C, ≤ 85%RH                                     |  |  |
| Storage temperature   | -40°C~75°C, ≤ 95%RH                                     |  |  |
| Power supply          | 3Vdc                                                    |  |  |
| Housing               | ABS plastic(ø66xH33mm)                                  |  |  |
| Mechanical connection | NPT 1/4, G1/4 or custom                                 |  |  |
| Battery life          | 2 years(in power-saving mode)                           |  |  |