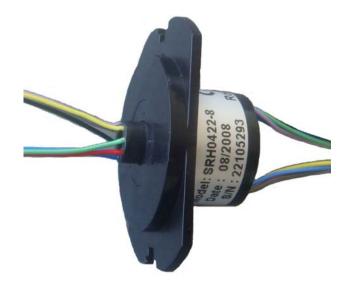

# SRH0422 Mini Slip Ring

# Through-bore diameter 4.5mm

- ◆ Mastering the key technique of design and manufacture, holding independence the intellectual property
- ◆ Suffice the un-limit revolving video and the digital signals transmission of 360 degrees completely
- ◆ The integrated produce standard may meet the demand of client
  - Longstanding using life
  - Can be customised for customer need the produce

## **Description**

The slip ring can be used in any electro-mechanical system that requires unrestrained, continuous rotation while transmitting power and / or data from a stationary to a rotating structure. The slip ring is also called a rotary electrical interface, commutator, collector, swivel or an electrical rotary joint. The brush adopt noble metal alloy material, Conducting ring Using a 90°V-groove ring. It adopt multilayer noble metal alloy for plating dispose. Color-coded lead wires are used on both the stator and rotor for simplified electrical connections.

#### Electrical data

| Number of rings       | 8                                                            |
|-----------------------|--------------------------------------------------------------|
| Rated current         | 2A/ring                                                      |
| Voltage               | 0-240VAC                                                     |
| Lead size             | AWG26 Colour coded, silver plated, PTFE insulated lead wires |
| Color code            | 1、RED 2、GRN 3、YEL 4、PUP<br>5、GRY 6、BLK 7、BLU 8、ORN           |
| Standard Lead lengths | 300mm (other lengths on request)                             |
| High pot              | 500VAC@50Hz,60s                                              |
| Insulation Resistance | 500MΩ/500VDC                                                 |