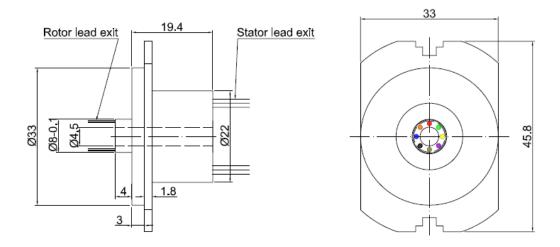

al system that requires unrestrained, continuous rotation while transmitting power and / or data from a stationary to a rotating structure. The slip ring is also called a rotary electrical interface, commutator, collector, swivel or an electrical rotary joint. The brush adopt noble metal alloy material, Conducting ring Using a 90°V-groove ring. It adopt multilayer noble metal alloy for plating dispose. Color-coded lead wires are used on both the stator and rotor for simplified electrical connections.

The SRC Series find typical applications in

- CCTV pan/tilt cameras and pedestals
- ◆ Robots and downhole inspection equipment
- Test and measuring equipment
- ◆ Manufacturing and process control equipment
- Computer peripherals
- Display equipment Medical equipment

#### Outline dimension



#### Electrical data

| Number of rings       | 8                                                            |
|-----------------------|--------------------------------------------------------------|
| Rated current         | 2A/ring                                                      |
| Voltage               | 0-240VAC                                                     |
| Lead size             | AWG26 Colour coded, silver plated, PTFE insulated lead wires |
| Color code            | 1、RED 2、GRN 3、YEL 4、PUP<br>5、GRY 6、BLK 7、BLU 8、ORN           |
| Standard Lead lengths | 300mm (other lengths on request)                             |
| High pot              | 500VAC@50Hz,60s                                              |
| Insulation Resistance | 500MΩ/500VDC