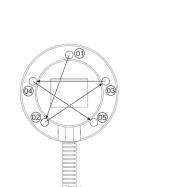

Positioning Sequence Diagram

Xi 'an Gavin Electronic Technology Co., Ltd TEL: +86 029-81292510 E-mail: sales@gavincc.com Address: No.1302, Block C, Fengye Building, Gaoxin Road, Gaoxin District, Xi'an, Shaanxi, China Website: www.gavincc.com

PIN4 -----

PIN3 \_\_\_\_\_

PIN2

#### Mode of connection:

Pin1(Red): VCC(10~32V) /5V;

Pin2(Blue): V out (0.5~4.5V/ 0~3.3V/0~5V/RS232 Rx/RS485 B);

Pin3(Black): GND:

Pin4(Yellow): Connect to calibrator/ RS232 Tx/RS485 A; Pin5(Green): Connect to calibrator;