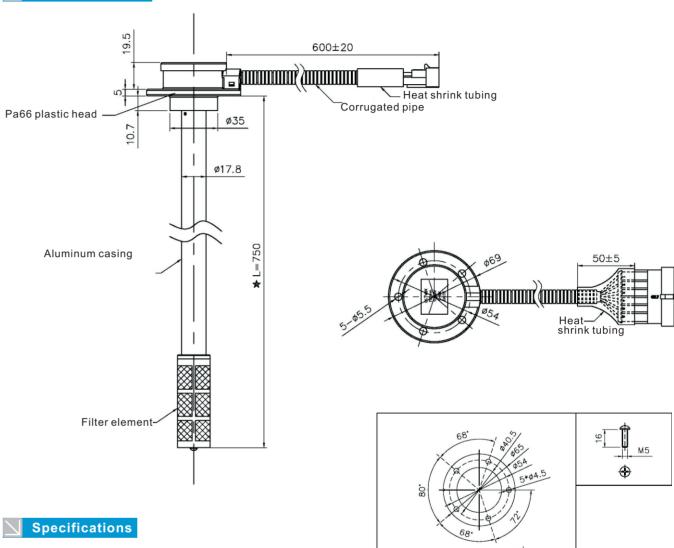

### ✓ Dimension(mm)

- 1. Mterial: Plastic and Aluminum Alloy
- 2. Length range: 120-1500mm
- 3. Supply voltages: 10 to 32V
- 4. Rated current for alarm switch: 500mA
- 5. Output signal:RS232, RS485
- 6. Resolution: 1mm
- 7. Operating temperatures: 40 to 85°C
- 8. Protection rank: IP65