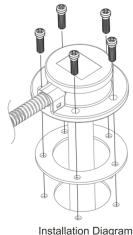

# GLIV/ Gavin Capacitive Fuel Sensor

| Item                      | Specification                                                                                                                                |
|---------------------------|----------------------------------------------------------------------------------------------------------------------------------------------|
| Range                     | 120~1500mm ( Can be customized 1500mm )                                                                                                      |
| Medium                    | Gasoline、Diesel fuel、Kerosen(It can not be used for the conductive medium)                                                                   |
| Output                    | Voltage output: 0~5V, 0.5~4.5V<br>Digital output: RS232, RS485                                                                               |
| Power supply              | 5V, 10-32V                                                                                                                                   |
| Accuracy                  | ≤1mm                                                                                                                                         |
| Maximum operating current | <15mA                                                                                                                                        |
| Operating temperature     | -40~+85℃                                                                                                                                     |
| Frequency                 | 5s/time ( Can be customized )                                                                                                                |
| Wire                      | PVC material(PA corrugated pipe cover is optional)                                                                                           |
| Protection rank           | IP65                                                                                                                                         |
| Probe material            | Aluminum                                                                                                                                     |
| Junction Box material     | Plastic                                                                                                                                      |
| Connector                 | Delphi, Tyco or others is available according to customer's requirements                                                                     |
| Mounting                  | SAE standard 5 holes<br>5 pieces of M5 screws and 2 mm thick NBR gasket<br>If the fuel tank, it is recommended optional 2mm thick FPM gasket |