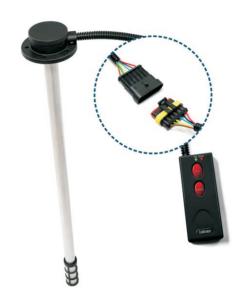

#### Mode of connection:

Pin1(Red): VCC(10~32V) /5V;

Pin2(Blue): V out (0.5~4.5V/ 0~3.3V/0~5V/RS232 Rx/RS485 B);

Pin3(Black): GND:

Pin4(Yellow): Connect to calibrator/ RS232 Tx/RS485 A; Pin5(Green): Connect to calibrator;

# Calibrator:

Calibration of GLTV7sensor is required. The calibrator uses a 12V/23A battery. Under working condition, red light is the power indicator, green light is the calibration indicator. F/E button is shown in above picture.

#### Note:

For different type of fuel, diesel, oil or medium, calibration is necessary before use. Calibrator battery power could only used for roughly 15 times. Please change the battery when the red light becomes dark, indicating low battery.